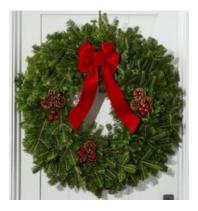

Order asap to reserve your wreath. Only a limited number of wreaths are available!

Wreaths are handmade with double-needle balsam. Each wreath is 20-22" and has pinecones, weatherproof Holly berries and a velvet bow.

## Wreaths are reasonably priced at \$25 each

Fill out the order form below and return it to a fire house member or drop it off at 1660 Ninth Street no later than Monday November 20th. All orders must be pre-paid.